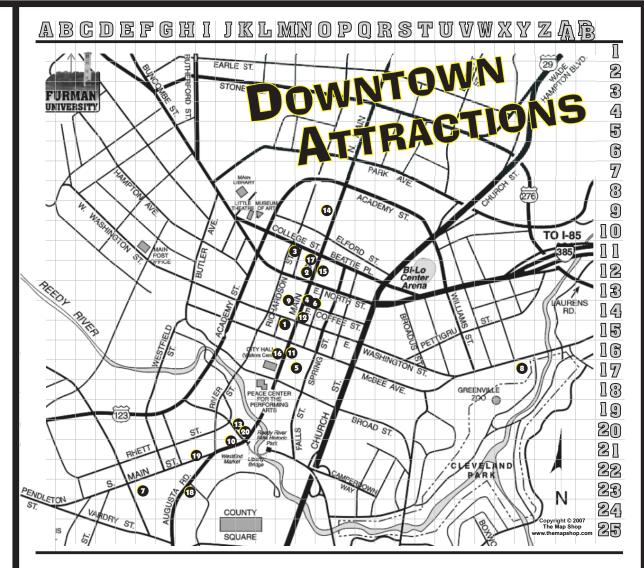

For directions to these hotels, find their dot using the grid code on the map inside.