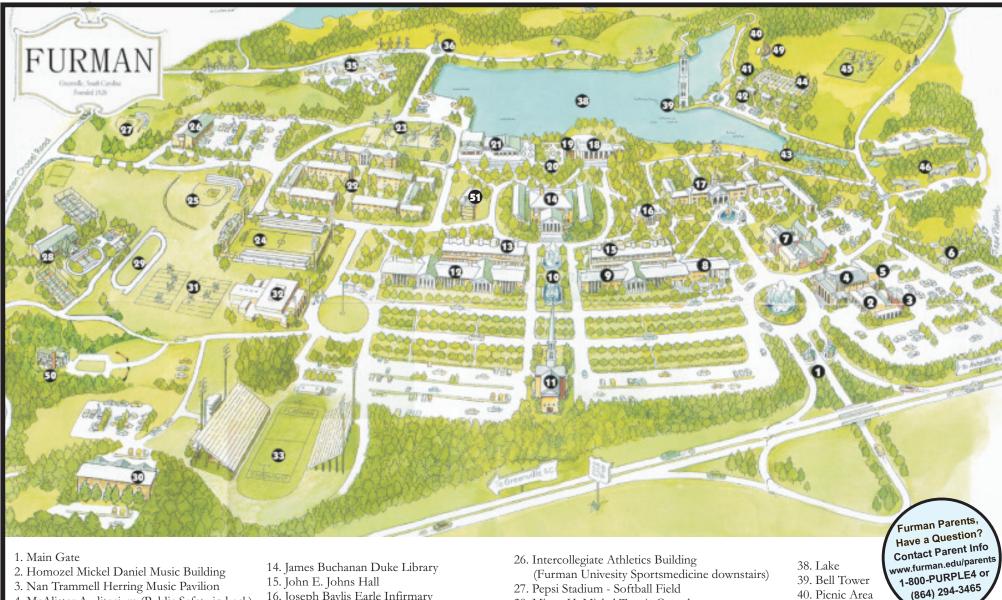

## 2007 FURMAN PALADINS FOOTBALL

Nov. 3 ELON\*
(Homecoming)
Nov. 10 @ Georgia Southern\*

Nov. 17 @ Western Carolina\*

## TICKET INFO: (864) 294-2717

outhern Coference Game www.furmanpaladins.

- 3. Nan Trammell Herring Music Pavilion
- 4. McAlister Auditorium (Public Safety in back)
- 5. Theatre (proposed)
- 6. Theatre Playhouse
- 7. Thomas Anderson Roe Art Building
- 8. Alester G. Furman Administration Building Hartness Welcome Center / Admissions
- 9. James C. Furman Hall
- 10. Milford Mall
- 11. Charles E. Daniel Memorial Chapel
- 12. John L. Plyer Hall of Science
- 13. Richard W. Riley Hall

- 15. John E. Johns Hall
- 16. Joseph Baylis Earle Infirmary
- 17. Lakeside Housing
- 18. Charles E. Daniel Dining Hall
- 19. Hartness Pavilion
- 20. Jane Earle Furman Rose Garden
- 21. University Center (Bookstore and Mail Services downstairs)
- 22. South Housing
- 23. Sand Volleyball and Basketball Courts
- 24. Eugene E. Stone III Soccer Stadium
- 25. Baseball Field

- 27. Pepsi Stadium Softball Field
- 28. Minor H. Mickel Tennis Complex
- 29. Irwin Belk Complex for Track and Field
- 30. Timmons Arena
- 31. Robert B. King Football Practice Fields
- 32. Herman W. Lay Physical Activities Center / Bryan Center for Military Services
- 33. Paladin Stadium
- 34. Montague Village
- 35. Facilities Services Building
- 36. Doughboy Statue
- 37. Golf Course

39. Bell Tower

40. Picnic Area 41. Old College

- 42. Shack, Hut, Cabin, Cottage
- 43. Japanese Garden
- 44. Tennis Courts
- 45. Dan A. Ellis Band Practice Field
- 46. North Village
- 47. Astronomical Laboratory
- 48. REK Center for Intercollegiate Golf
- 49. Amphitheater
- 50. Cherrydale Alumni House
- 51. Herman N. Hipp Hall